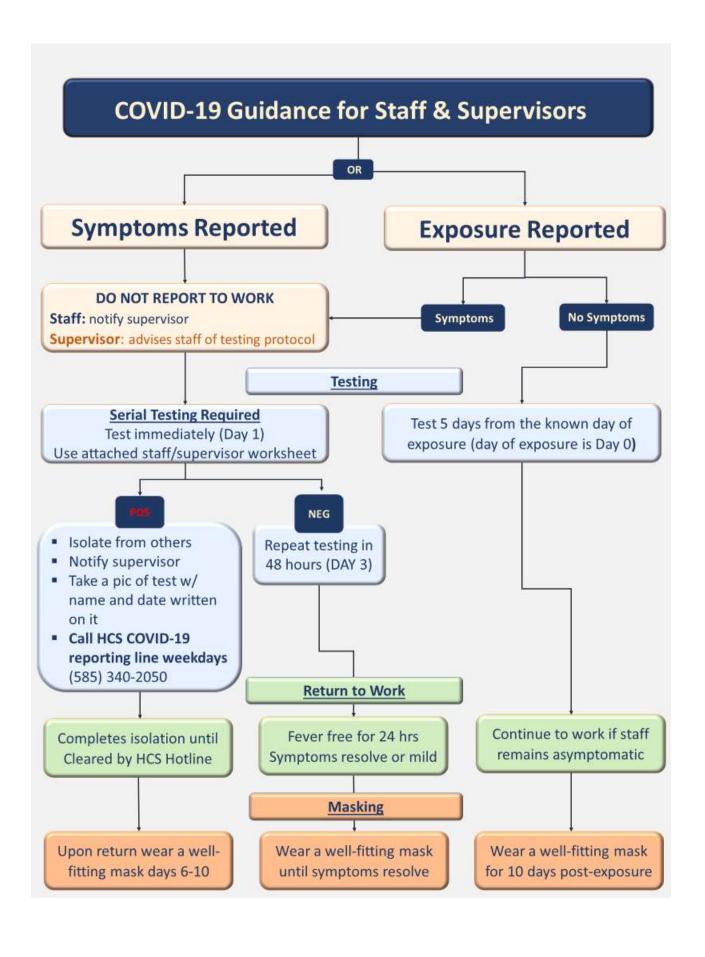

## **Staff/Supervisor Worksheet:**

| Staff Name:                                                                       | Date:                                          |
|-----------------------------------------------------------------------------------|------------------------------------------------|
|                                                                                   |                                                |
| Staff report Symptoms of potentially contagious illness                           |                                                |
| These symptoms include:                                                           |                                                |
| • Fever or chills                                                                 |                                                |
| • Cough                                                                           |                                                |
| Shortness of breath or difficulty breathing                                       |                                                |
| Muscle or body aches                                                              |                                                |
| Sore throat                                                                       |                                                |
| Congestion or runny nose                                                          |                                                |
| Nausea or vomiting                                                                |                                                |
| Diarrhea                                                                          |                                                |
| Symptom start date                                                                | Date:                                          |
| Date of 1 <sup>st</sup> rapid COVID test (day 1)                                  | Date:                                          |
| (day 2 is 24 hours from 1 <sup>st</sup> test, day 3 is 48                         | Circle one: POSITIVE OR NEGATIVE               |
| hours from 1 <sup>st</sup> test)                                                  |                                                |
| Date of 2 <sup>nd</sup> rapid COVID test (day 3)                                  | Date:                                          |
| (this should be day 3, 48 hours later; For                                        | Circle one: POSITIVE OR NEGATIVE               |
| example: <b>1</b> <sup>st</sup> test May 3 and <b>2</b> <sup>nd</sup> test May 5) |                                                |
| Date of PCR test                                                                  | Date (or N/A)                                  |
| (NOT REQUIRED, enter if chosen by staff. If                                       | Circle one: POSITIVE OR NEGATIVE               |
| chosen no rapid tests are required)                                               |                                                |
| When 2 rapid tests (or PCR) are negative and                                      | Return to work wearing a mask while any mild   |
| no fever present for 24 hours                                                     | symptoms are present                           |
|                                                                                   | OR navigate return to work when feeling        |
|                                                                                   | better from a non COVID related illness        |
| Any test is <b>positive</b>                                                       | Staff to <b>call</b> the COVID reporting line: |
|                                                                                   | 585.340.2050                                   |
|                                                                                   |                                                |

| Staff report COVID exposure (Quarantine not required)                                                                                                                                                                                               | Date of exposure:                           |
|-----------------------------------------------------------------------------------------------------------------------------------------------------------------------------------------------------------------------------------------------------|---------------------------------------------|
| Wear well fitting mask for 10 days post exposure                                                                                                                                                                                                    | Date of 10 <sup>th</sup> day from exposure: |
| If any symptoms develop                                                                                                                                                                                                                             |                                             |
| <ul> <li>Do not report to work</li> <li>Test as described above (use table above to capture testing results)</li> <li>5 days from the 1<sup>st</sup> date of exposure</li> <li>Test</li> <li>If negative continue masking through day 10</li> </ul> |                                             |